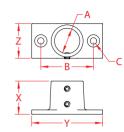

## RECTANGULAR BASE, 90 DEGREE ANGLE, 2 HOLE 316 STAINLESS STEEL

Cast

| ITEM       | A<br>(size) | В     | С     | FASTENER    | <b>X</b><br>(height) | <b>Y</b><br>(length) | <b>Z</b><br>(width) | WT<br>(lb) | PACKAGING<br>TYPE | EACH<br>(qty) | INNER<br>(qty) | CARTON<br>(qty) | UPC          |
|------------|-------------|-------|-------|-------------|----------------------|----------------------|---------------------|------------|-------------------|---------------|----------------|-----------------|--------------|
| S3652-0900 | 7/8"        | 2.12" | 0.25" | 1/4" Screws | 1.72"                | 2.87"                | 1.24"               | 0.34       | POLYBAG           | 1             | 1              | 50              | 791506056713 |
| S3652-0901 | 1"          | 2.60" | 0.25" | 1/4" Screws | 1.70"                | 3.17"                | 1.39"               | 0.41       | POLYBAG           | 1             | 1              | 50              | 791506056720 |

## **NOTE:**

SOLD INDIVIDUALLY, WITH SET SCREWS. USE 1/8" ALLEN KEY.
ALL DIMENSIONS ARE NOMINAL (+/- 3%) AND ARE SUBJECT TO CHANGE WITHOUT NOTICE.