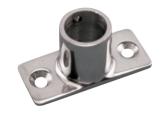

## RECTANGULAR BASE, 90 DEGREE ANGLE, 2 HOLE 316 STAINLESS STEEL

Cast

| ITEM       | A<br>(size) | В     | С     | FASTENER    | <b>X</b><br>(height) | <b>Y</b><br>(length) | <b>Z</b><br>(width) | WT<br>(lb) | PACKAGING<br>TYPE | EACH<br>(qty) | INNER<br>(qty) | CARTON<br>(qty) | UPC          |
|------------|-------------|-------|-------|-------------|----------------------|----------------------|---------------------|------------|-------------------|---------------|----------------|-----------------|--------------|
| S3652-0900 | 7/8"        | 2.12" | 0.25" | 1/4" Screws | 1.72"                | 2.87"                | 1.24"               | 0.34       | POLYBAG           | 1             | 1              | 50              | 791506056713 |
| S3652-0901 | 1"          | 2.60" | 0.25" | 1/4" Screws | 1.70"                | 3.17"                | 1.39"               | 0.41       | POLYBAG           | 1             | 1              | 50              | 791506056720 |